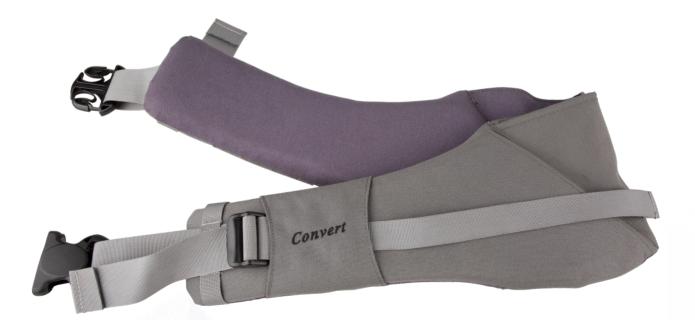

## **Convert Perfect-FIT 38 Hip Harness**

This one-piece hip harness assembly comes fitted to Wilderness Equipment Nullaki and Nornalup Outdoor Education packs. It has a soft yet durable spun polyester facing for comfort and long-term performance. Attachment to the pack is via a large pocket in the hip harness which secures the base of the frame sheet, the hip harness is secured to the pack on the outside of the pack bag by a large lumbar pad. If looking to replace a harness which has been damaged directly, choose a Small size for XS/S packs, or Medium for S/M and M/L size packs. Alternately, choose the size that best suits the needs of the user.

## FEATURES

- » Highest quality non-slip webbing
- » Heavy-Duty 38mm No-Adjust buckle
- » High-Density HDPE reinforcing
- » 2-to-1 mechanical advantage tension adjustment

## SPECIFICATIONS

| SIZES  | S, M, L                |
|--------|------------------------|
| WEIGHT | 355 grams (L)          |
| FABRIC | Soft-Contact Polycotna |
| COLOUR | Grey                   |